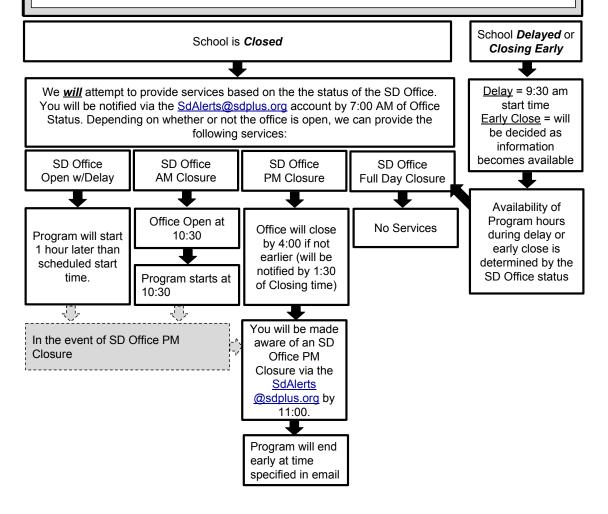

## Medicaid waivers (Transition ii/Aris)

If you have chosen **YES** to receiving services in the event of a weather related school closing or delay *in the district you live*, use this chart to determine the services available.

>>>Sign up for notifications from the school District to stay up to date on latest developments<<<