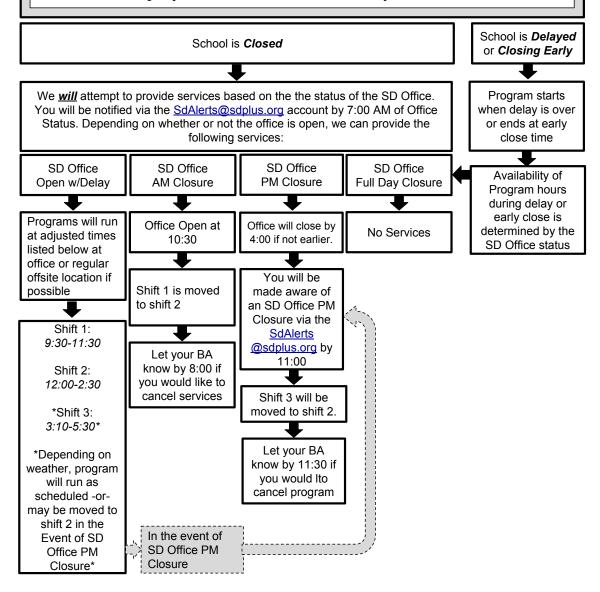

## **Insurance Program**

If you have chosen **YES** to receiving services in the event of a weather related school closing or delay in the district you live, use this chart to determine the services available.

>>>Sign up for notifications from the school District to stay up to date on latest developments.<<<